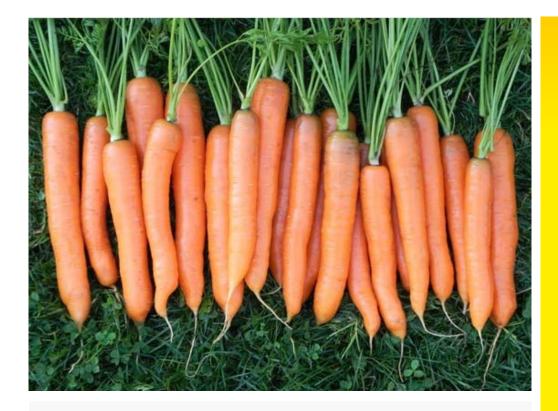

## **Hybrid Carrot**

- Kuroda Type with a blunt tip
- Deep orange colour
- Early maturing 10 days quicker than Forge
- Strong top
- High pack out